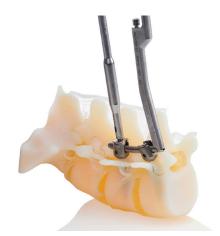

## Simplify production of complex anatomical models with the Digital Anatomy Printer

- Create ultra-realistic medical models for visual demonstration and surgical preparation.
- Take time and labor out of model design with point-and-choose menu options.
- Print materials that closely mimic heart, bone, tissue and blood vessels at the push of a button.